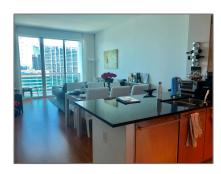

#### Basic Details

| Property Type:  | Residential Lease |  |
|-----------------|-------------------|--|
| Listing Type:   | For Rent          |  |
| Listing ID:     | A11327868         |  |
| Price:          | \$3,500           |  |
| Bedrooms:       | 1                 |  |
| Bathrooms:      | 1                 |  |
| Square Footage: | 688 Sqft          |  |
| Year Built:     | 2008              |  |

### Features

| √ Swimming Pool:  | Heated            |
|-------------------|-------------------|
| √ Heating System: | Central           |
| √ Cooling System: | Central Air       |
| √ View:           | Bay, Other, Water |
| √ Furnished:      | Unfurnished       |