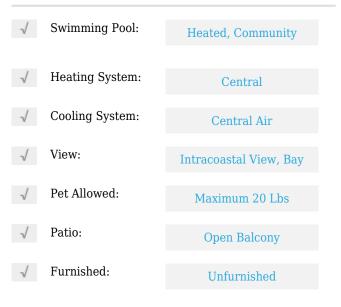

# **Residential Lease For Rent**

1,005 Sqft - 300 S Biscayne Blvd # 2906, Miami, Florida 33131





#### **Basic Details**

| Property Type:  | <b>Residential Lease</b> |  |
|-----------------|--------------------------|--|
| Listing Type:   | For Rent                 |  |
| Listing ID:     | A11329499                |  |
| Price:          | \$3,900                  |  |
| Bedrooms:       | 2                        |  |
| Bathrooms:      | 2                        |  |
| Square Footage: | 1,005 Sqft               |  |
| Year Built:     | 2008                     |  |

#### Features



### Address Map

| Country:       | US                            |  |
|----------------|-------------------------------|--|
| State:         | FL                            |  |
| County:        | Miami-Dade County             |  |
| City:          | Miami                         |  |
| Zipcode:       | 33131                         |  |
| Street:        | 300 S Biscayne<br>Blvd # 2906 |  |
| Building Name: | MET 1 CONDO                   |  |
| Floor Number:  | 0                             |  |
| Longitude:     | W81° 48' 44.9''               |  |

Latitude:

## Agent Info



Daniel Lombardi ☎ (305) 695-1600 ☎ (786) 525-6127 ᢂ daniel@lomardiproperties.com