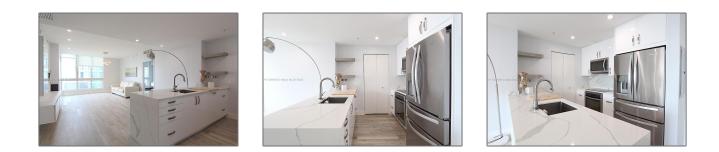

#### **Basic Details**

| Property Type:  | <b>Residential Lease</b> |  |
|-----------------|--------------------------|--|
| Listing Type:   | For Rent                 |  |
| Listing ID:     | A11329499                |  |
| Price:          | \$3,900                  |  |
| Bedrooms:       | 2                        |  |
| Bathrooms:      | 2                        |  |
| Square Footage: | 1,005 Sqft               |  |
| Year Built:     | 2008                     |  |