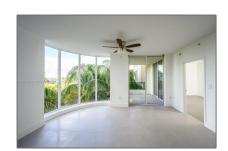

#### Property Type: **Residential Lease** Listing Type: **For Rent** Listing ID: A11329396 \$3,000 Price: Bedrooms: 2 Bathrooms: 2 Square Footage: 1,336 Sqft Year Built: **2007**

#### Features

| $\sqrt{}$ | Swimming Pool:  | In Ground, Hot Tub                           |
|-----------|-----------------|----------------------------------------------|
| $\sqrt{}$ | Heating System: | Central, Electric                            |
| $\sqrt{}$ | Cooling System: | Central Air, Ceiling<br>Fan(s), Electric     |
| $\sqrt{}$ | Pet Allowed:    | Restrictions Or Possible<br>Restrictions, No |
| $\sqrt{}$ | Patio:          | Porch/balcony                                |
| $\sqrt{}$ | Furnished:      | Furnished                                    |