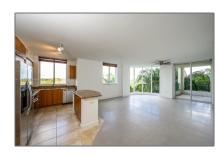

#### Property Type: **Residential Lease** Listing Type: **For Rent** Listing ID: A11329396 \$3,000 Price: Bedrooms: 2 Bathrooms: 2 Square Footage: 1,336 Sqft Year Built: **2007**

#### Features

| $\sqrt{}$ | Swimming Pool:  | In Ground, Hot Tub                           |
|-----------|-----------------|----------------------------------------------|
| $\sqrt{}$ | Heating System: | Central, Electric                            |
| $\sqrt{}$ | Cooling System: | Central Air, Ceiling<br>Fan(s), Electric     |
| $\sqrt{}$ | Pet Allowed:    | Restrictions Or Possible<br>Restrictions, No |
| $\sqrt{}$ | Patio:          | Porch/balcony                                |
| $\sqrt{}$ | Furnished:      | Furnished                                    |