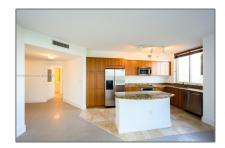

#### Property Type: **Residential Lease** Listing Type: **For Rent** Listing ID: A11329396 \$3,000 Price: Bedrooms: 2 Bathrooms: 2 Square Footage: 1,336 Sqft Year Built: **2007**

#### Features

| $\sqrt{}$ | Swimming Pool:  | In Ground, Hot Tub                           |
|-----------|-----------------|----------------------------------------------|
| $\sqrt{}$ | Heating System: | Central, Electric                            |
| $\sqrt{}$ | Cooling System: | Central Air, Ceiling<br>Fan(s), Electric     |
| $\sqrt{}$ | Pet Allowed:    | Restrictions Or Possible<br>Restrictions, No |
| $\sqrt{}$ | Patio:          | Porch/balcony                                |
| $\sqrt{}$ | Furnished:      | Furnished                                    |