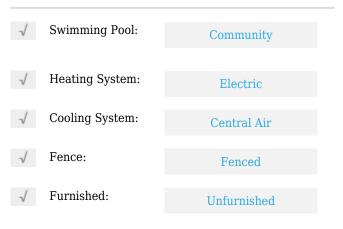

# **Residential Lease For Rent**

1,604 Sqft - 4675 NW 84th Ave # 0, Doral, Florida 33166









## Basic **Details**

| Property Type:  | <b>Residential Lease</b> |  |
|-----------------|--------------------------|--|
| Listing Type:   | For Rent                 |  |
| Listing ID:     | A11329401                |  |
| Price:          | \$3,700                  |  |
| Bedrooms:       | 3                        |  |
| Bathrooms:      | 2                        |  |
| Half Bathrooms: | 1                        |  |
| Square Footage: | 1,604 Sqft               |  |
| Year Built:     | 2019                     |  |
| Lot Area:       | 1,357 Sqft               |  |

#### Features



## Address Map

| Country: | US                |  |
|----------|-------------------|--|
| State:   | FL                |  |
| County:  | Miami-Dade County |  |
| City:    | Doral             |  |

| Zipcode:       | 33166                           |  |
|----------------|---------------------------------|--|
| Street:        | 4675 NW 84th Ave<br># 0         |  |
| Building Name: | DOWNTOWN<br>DORAL SOUTH<br>PHAS |  |
| Floor Number:  | 0                               |  |
| Longitude:     | W81° 39' 59.1''                 |  |
| Latitude:      | N25° 48' 53.3''                 |  |

# Agent Info



Daniel Lombardi ☎ (305) 695-1600 ☎ (786) 525-6127 ᢂ daniel@lomardiproperties.com