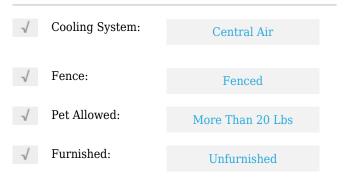

# **Residential Lease For Rent**

3,696 Sqft - 551 SE 35th Ave, Homestead, Florida 33033









## Basic **Details**

| Property Type:  | <b>Residential Lease</b> |  |
|-----------------|--------------------------|--|
| Listing Type:   | For Rent                 |  |
| Listing ID:     | A11327024                |  |
| Price:          | \$4,200                  |  |
| Bedrooms:       | 5                        |  |
| Bathrooms:      | 4                        |  |
| Square Footage: | 3,696 Sqft               |  |
| Year Built:     | 2016                     |  |
| Lot Area:       | 6,000 Sqft               |  |

#### Features



### Address Map

| Country: | US                |
|----------|-------------------|
| State:   | FL                |
| County:  | Miami-Dade County |
| City:    | Homestead         |
| Zipcode: | 33033             |

| Street:        | 551 SE 35th Ave        |  |
|----------------|------------------------|--|
| Building Name: | BAYWINDS AT<br>COZUMEL |  |
| Floor Number:  | 0                      |  |
| Longitude:     | W81° 34' 29.5''        |  |
| Latitude:      | N25° 27' 54.4''        |  |

# Agent Info



Daniel Lombardi ☎ (305) 695-1600 ☎ (786) 525-6127 ᢂ daniel@lomardiproperties.com