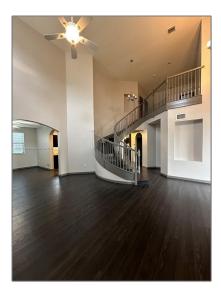

## Basic **Details**

| Property Type:  | <b>Residential Lease</b> |  |
|-----------------|--------------------------|--|
| Listing Type:   | For Rent                 |  |
| Listing ID:     | A11327024                |  |
| Price:          | \$4,200                  |  |
| Bedrooms:       | 5                        |  |
| Bathrooms:      | 4                        |  |
| Square Footage: | 3,696 Sqft               |  |
| Year Built:     | 2016                     |  |
| Lot Area:       | 6,000 Sqft               |  |