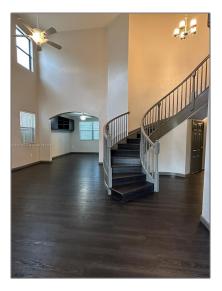

## Basic **Details**

| Property Type:  | <b>Residential Lease</b> |  |
|-----------------|--------------------------|--|
| Listing Type:   | For Rent                 |  |
| Listing ID:     | A11327024                |  |
| Price:          | \$4,200                  |  |
| Bedrooms:       | 5                        |  |
| Bathrooms:      | 4                        |  |
| Square Footage: | 3,696 Sqft               |  |
| Year Built:     | 2016                     |  |
| Lot Area:       | 6,000 Sqft               |  |