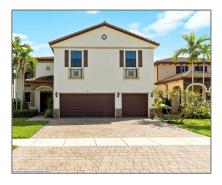

# **Residential Lease For Rent**

3,696 Sqft - 551 SE 35th Ave, Homestead, Florida 33033

## Basic **Details**

| Property Type:  | <b>Residential Lease</b> |  |
|-----------------|--------------------------|--|
| Listing Type:   | For Rent                 |  |
| Listing ID:     | A11327024                |  |
| Price:          | \$4,200                  |  |
| Bedrooms:       | 5                        |  |
| Bathrooms:      | 4                        |  |
| Square Footage: | 3,696 Sqft               |  |
| Year Built:     | 2016                     |  |
| Lot Area:       | 6,000 Sqft               |  |