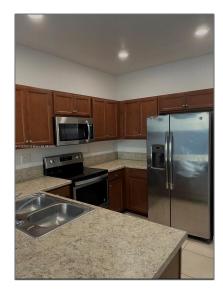

# Residential Lease For Rent

1,870 Sqft - 25332 SW 115th Ave, Miami, Florida 33032

#### Basic Details

| Property Type:  | <b>Residential Lease</b> |  |
|-----------------|--------------------------|--|
| Listing Type:   | For Rent                 |  |
| Listing ID:     | A11328033                |  |
| Price:          | \$2,900                  |  |
| Bedrooms:       | 3                        |  |
| Bathrooms:      | 3                        |  |
| Square Footage: | 1,870 Sqft               |  |
| Year Built:     | 2016                     |  |
| Lot Area:       | 1,870 Sqft               |  |