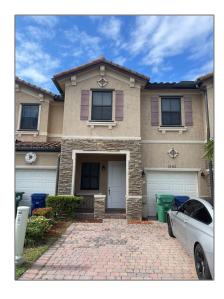

# Residential Lease For Rent

1,870 Sqft - 25332 SW 115th Ave, Miami, Florida 33032

#### Basic Details

| Property Type:  | <b>Residential Lease</b> |  |
|-----------------|--------------------------|--|
| Listing Type:   | For Rent                 |  |
| Listing ID:     | A11328033                |  |
| Price:          | \$2,900                  |  |
| Bedrooms:       | 3                        |  |
| Bathrooms:      | 3                        |  |
| Square Footage: | 1,870 Sqft               |  |
| Year Built:     | 2016                     |  |
| Lot Area:       | 1,870 Sqft               |  |