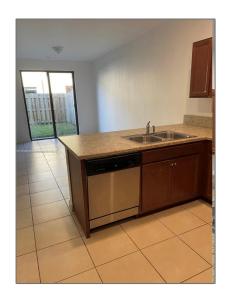

# Residential Lease For Rent

1,870 Sqft - 25332 SW 115th Ave, Miami, Florida 33032

#### Basic Details

| Property Type:  | <b>Residential Lease</b> |  |
|-----------------|--------------------------|--|
| Listing Type:   | For Rent                 |  |
| Listing ID:     | A11328033                |  |
| Price:          | \$2,900                  |  |
| Bedrooms:       | 3                        |  |
| Bathrooms:      | 3                        |  |
| Square Footage: | 1,870 Sqft               |  |
| Year Built:     | 2016                     |  |
| Lot Area:       | 1,870 Sqft               |  |