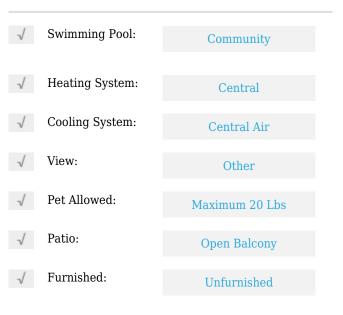

# **Residential Lease For Rent**

665 Sqft - 7483 SW 82nd St # A203, Miami, Florida 33143









### **Basic Details**

| Property Type:  | <b>Residential Lease</b> |  |
|-----------------|--------------------------|--|
| Listing Type:   | For Rent                 |  |
| Listing ID:     | A11328054                |  |
| Price:          | \$1,875                  |  |
| Bedrooms:       | 1                        |  |
| Bathrooms:      | 1                        |  |
| Square Footage: | 665 Sqft                 |  |
| Year Built:     | 1968                     |  |

#### Features



## Address Map

| Country: | US                |  |
|----------|-------------------|--|
| State:   | FL                |  |
| County:  | Miami-Dade County |  |
| City:    | Miami             |  |
| Zipcode: | 33143             |  |
| Street:  | 7483 SW 82nd St # |  |

|                | A203                    |  |
|----------------|-------------------------|--|
| Building Name: | DADELAND CAPRI<br>CONDO |  |
| Floor Number:  | 0                       |  |
| Longitude:     | W81° 41' 5.9''          |  |
| Latitude:      | N25° 41' 39.4''         |  |

# Agent Info



🐱 daniel@lomardiproperties.com