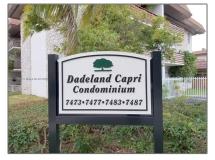

|                | A203                    |  |
|----------------|-------------------------|--|
| Building Name: | DADELAND CAPRI<br>CONDO |  |
| Floor Number:  | 0                       |  |
| Longitude:     | W81° 41' 5.9''          |  |
| Latitude:      | N25° 41' 39.4''         |  |