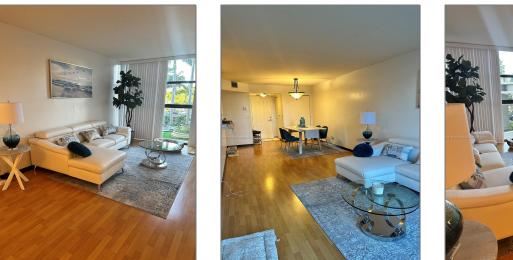

# **Residential For Sale**

1,075 Sqft - 200 Leslie Dr # 323, Hallandale Beach, Florida 33009

## Basic **Details**

| Property Type:  | Residential |  |
|-----------------|-------------|--|
| Listing Type:   | For Sale    |  |
| Listing ID:     | A11329082   |  |
| Price:          | \$369,000   |  |
| Bedrooms:       | 2           |  |
| Bathrooms:      | 2           |  |
| Square Footage: | 1,075 Sqft  |  |
| Year Built:     | 1981        |  |