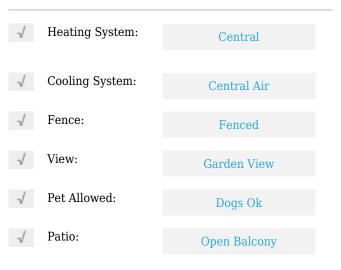

# **Residential For Sale**

1,075 Sqft - 200 Leslie Dr # 323, Hallandale Beach, Florida 33009







## Basic **Details**

| Property Type:  | Residential |  |
|-----------------|-------------|--|
| Listing Type:   | For Sale    |  |
| Listing ID:     | A11329082   |  |
| Price:          | \$369,000   |  |
| Bedrooms:       | 2           |  |
| Bathrooms:      | 2           |  |
| Square Footage: | 1,075 Sqft  |  |
| Year Built:     | 1981        |  |

#### Features



### Address Map

| Country: | US                    |
|----------|-----------------------|
| State:   | FL                    |
| County:  | <b>Broward County</b> |
| City:    | Hallandale Beach      |
| Zipcode: | 33009                 |
| Street:  | 200 Leslie Dr # 323   |

| Building Name: | LESLIE          |  |
|----------------|-----------------|--|
| Floor Number:  | 0               |  |
| Longitude:     | W81° 52' 40.8'' |  |
| Latitude:      | N25° 59' 26.3'' |  |

# Agent Info



Daniel Lombardi ☎ (305) 695-1600 ☎ (786) 525-6127 ᢂ daniel@lomardiproperties.com