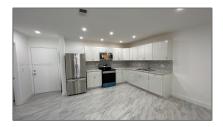

# Residential For Sale

928 Sqft - 2251 NW 48th Ter # 214, Lauderhill, Florida 33313

### **Basic Details**

| Property Type:  | Residential      |  |
|-----------------|------------------|--|
| Listing Type:   | For Sale         |  |
| Listing ID:     | A11329110        |  |
| Price:          | <b>\$175,900</b> |  |
| Bedrooms:       | 3                |  |
| Bathrooms:      | 2                |  |
| Half Bathrooms: | 1                |  |
| Square Footage: | 928 Sqft         |  |
| Year Built:     | 1972             |  |