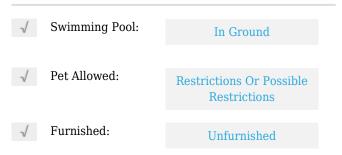

# **Residential Lease For Rent**

1,486 Sqft - 200 SW 15th St, Pompano Beach, Florida 33060





### Basic Details

| Property Type:  | <b>Residential Lease</b> |  |
|-----------------|--------------------------|--|
| Listing Type:   | For Rent                 |  |
| Listing ID:     | A11329138                |  |
| Price:          | \$3,800                  |  |
| Bedrooms:       | 3                        |  |
| Bathrooms:      | 2                        |  |
| Square Footage: | 1,486 Sqft               |  |
| Year Built:     | 1964                     |  |
| Lot Area:       | 9,945 Sqft               |  |

#### Features



#### Address Map

| Country: | US                    |
|----------|-----------------------|
| State:   | FL                    |
| County:  | <b>Broward County</b> |
| City:    | Pompano Beach         |
| Zipcode: | 33060                 |

| Street:        | 200 SW 15th St  |  |
|----------------|-----------------|--|
| Building Name: | WESTFIELD SEC   |  |
| Floor Number:  | 0               |  |
| Longitude:     | W81° 52' 27''   |  |
| Latitude:      | N26° 12' 38.8'' |  |

## Agent Info



Daniel Lombardi ☎ (305) 695-1600 ☎ (786) 525-6127 ᢂ daniel@lomardiproperties.com