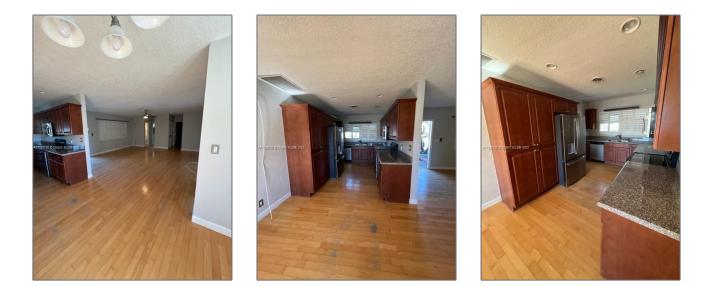

### Basic Details

| Property Type:  | <b>Residential Lease</b> |  |
|-----------------|--------------------------|--|
| Listing Type:   | For Rent                 |  |
| Listing ID:     | A11329138                |  |
| Price:          | \$3,800                  |  |
| Bedrooms:       | 3                        |  |
| Bathrooms:      | 2                        |  |
| Square Footage: | 1,486 Sqft               |  |
| Year Built:     | 1964                     |  |
| Lot Area:       | 9,945 Sqft               |  |