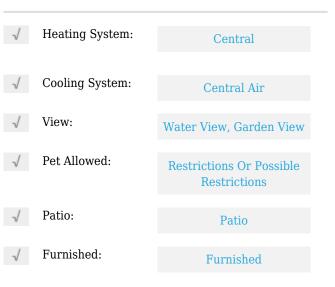

# **Residential For Sale**

1,176 Sqft - 4167 N Haverhill Rd # 1105, West Palm Beach, Florida 33417









## Basic **Details**

| Property Type:  | Residential |
|-----------------|-------------|
| Listing Type:   | For Sale    |
| Listing ID:     | A11328820   |
| Price:          | \$289,000   |
| Bedrooms:       | 3           |
| Bathrooms:      | 2           |
| Square Footage: | 1,176 Sqft  |
| Year Built:     | 2000        |

#### Features



### Address Map

| Country: | US                            |
|----------|-------------------------------|
| State:   | FL                            |
| County:  | Palm Beach County             |
| City:    | West Palm Beach               |
| Zipcode: | 33417                         |
| Street:  | 4167 N Haverhill<br>Rd # 1105 |

| Building Name: | GRAND ISLES<br>CONDO |  |
|----------------|----------------------|--|
| Floor Number:  | 0                    |  |
| Longitude:     | W81° 52' 42.5''      |  |
| Latitude:      | N26° 44' 17.5''      |  |

# Agent Info



Daniel Lombardi ☎ (305) 695-1600 ☎ (786) 525-6127 ᢂ daniel@lomardiproperties.com