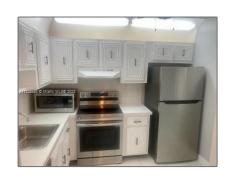

# Residential Lease For Rent

865 Sqft - 2831 Somerset Dr # 100, Lauderdale Lakes, Florida 33311

#### Basic Details

| Property Type:  | Residential Lease |  |
|-----------------|-------------------|--|
| Listing Type:   | For Rent          |  |
| Listing ID:     | A11328845         |  |
| Price:          | \$1,600           |  |
| Bedrooms:       | 2                 |  |
| Bathrooms:      | 2                 |  |
| Square Footage: | 865 Sqft          |  |
| Year Built:     | 1973              |  |