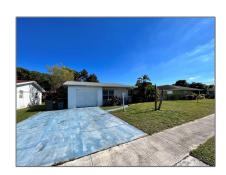

# Residential For Sale

1,024 Sqft - 5912 E Barbados Way E, West Palm Beach, Florida 33407

### Basic Details

| Property Type:  | Residential |  |
|-----------------|-------------|--|
| Listing Type:   | For Sale    |  |
| Listing ID:     | A11328926   |  |
| Price:          | \$275,000   |  |
| Bedrooms:       | 3           |  |
| Bathrooms:      | 2           |  |
| Square Footage: | 1,024 Sqft  |  |
| Year Built:     | 1967        |  |
| Lot Area:       | 7,150 Sqft  |  |