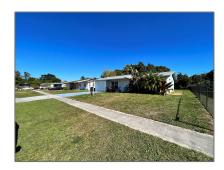

# Residential For Sale

1,024 Sqft - 5912 E Barbados Way E, West Palm Beach, Florida 33407

### Basic Details

| Property Type:  | Residential |  |
|-----------------|-------------|--|
| Listing Type:   | For Sale    |  |
| Listing ID:     | A11328926   |  |
| Price:          | \$275,000   |  |
| Bedrooms:       | 3           |  |
| Bathrooms:      | 2           |  |
| Square Footage: | 1,024 Sqft  |  |
| Year Built:     | 1967        |  |
| Lot Area:       | 7,150 Sqft  |  |