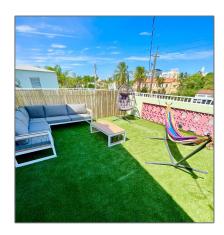

# Residential Lease For Rent

 $450~\mathrm{Sqft}$  -  $2822~\mathrm{Pine}$  Tree Dr # 3, Miami Beach, Florida 33140

### Basic Details

Property Type: **Residential Lease** Listing Type: **For Rent** Listing ID: A11329021 Price: \$2,300 Bathrooms: 1 Square Footage: 450 Sqft Year Built: **1935** 8,580 Sqft Lot Area:

#### Features

√

Pet Allowed

√

Furnished:

Furnished

Building Name: FAIRGREEN

Floor Number: **0** 