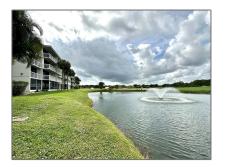

### **Basic Details**

| Property Type:  | <b>Residential Lease</b> |  |
|-----------------|--------------------------|--|
| Listing Type:   | For Rent                 |  |
| Listing ID:     | A11328802                |  |
| Price:          | \$1,950                  |  |
| Bedrooms:       | 2                        |  |
| Bathrooms:      | 2                        |  |
| Square Footage: | 1,385 Sqft               |  |
| Year Built:     | 1987                     |  |
| Lot Area:       | 43,560 Sqft              |  |

## Features

 $\checkmark$  Swimming Pool:

In Ground

 $\checkmark$  Furnished: