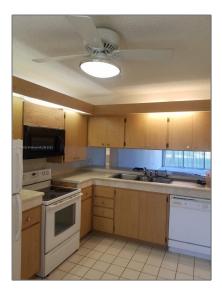

### **Basic Details**

| Property Type:  | <b>Residential Lease</b> |  |
|-----------------|--------------------------|--|
| Listing Type:   | For Rent                 |  |
| Listing ID:     | A11328802                |  |
| Price:          | \$1,950                  |  |
| Bedrooms:       | 2                        |  |
| Bathrooms:      | 2                        |  |
| Square Footage: | 1,385 Sqft               |  |
| Year Built:     | 1987                     |  |
| Lot Area:       | 43,560 Sqft              |  |