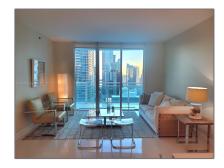

### Basic Details

Property Type: **Residential Lease** Listing Type: **For Rent** Listing ID: A11325646 \$4,400 Price: Bedrooms: 2 2 Bathrooms: Square Footage: 1,101 Sqft Year Built: 2008

| Address Map    |                               |  |
|----------------|-------------------------------|--|
| Country:       | US                            |  |
| State:         | FL                            |  |
| County:        | <b>Miami-Dade County</b>      |  |
| City:          | Miami                         |  |
| Zipcode:       | 33131                         |  |
| Street:        | 950 BRICKELL BAY<br>DR # 3405 |  |
| Building Name: | THE PLAZA 851<br>BRICKELL CO  |  |
| Floor Number:  | 0                             |  |
| Longitude:     | W81° 48' 36.7''               |  |

## **Features**

| $\sqrt{}$ | Swimming Pool:  | Heated, In Ground     |
|-----------|-----------------|-----------------------|
| $\sqrt{}$ | Heating System: | Central, Electric     |
| $\sqrt{}$ | Cooling System: | Central Air, Electric |
| $\sqrt{}$ | View:           | Bay, Other            |
| $\sqrt{}$ | Furnished:      | Furnished             |