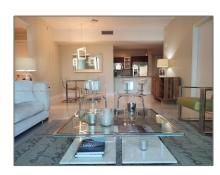

### Basic Details

Property Type: **Residential Lease** Listing Type: **For Rent** Listing ID: A11325646 \$4,400 Price: Bedrooms: 2 2 Bathrooms: Square Footage: 1,101 Sqft Year Built: 2008

| Address Map    |                               |  |
|----------------|-------------------------------|--|
| Country:       | US                            |  |
| State:         | FL                            |  |
| County:        | <b>Miami-Dade County</b>      |  |
| City:          | Miami                         |  |
| Zipcode:       | 33131                         |  |
| Street:        | 950 BRICKELL BAY<br>DR # 3405 |  |
| Building Name: | THE PLAZA 851<br>BRICKELL CO  |  |
| Floor Number:  | 0                             |  |
| Longitude:     | W81° 48' 36.7''               |  |

## **Features**

| $\sqrt{}$ | Swimming Pool:  | Heated, In Ground     |
|-----------|-----------------|-----------------------|
| $\sqrt{}$ | Heating System: | Central, Electric     |
| $\sqrt{}$ | Cooling System: | Central Air, Electric |
| $\sqrt{}$ | View:           | Bay, Other            |
| $\sqrt{}$ | Furnished:      | Furnished             |