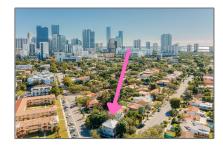

# Residential Lease For Rent

994 Sqft - 685 SW 19th Rd # b, Miami, Florida 33129

### Address Map

| Country:       | US                    |  |
|----------------|-----------------------|--|
| State:         | FL                    |  |
| County:        | Miami-Dade County     |  |
| City:          | Miami                 |  |
| Zipcode:       | 33129                 |  |
| Street:        | 685 SW 19th Rd #<br>b |  |
| Building Name: | BRICKELL<br>ESTATES   |  |
| Floor Number:  | 0                     |  |
|                |                       |  |