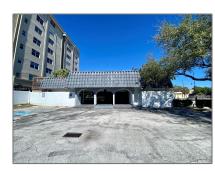

# Commercial Sale For Sale

- 650 S Federal Hwy # 1, Hollywood, Florida 33020

#### Basic Details

| Property Type: | <b>Commercial Sale</b> |  |
|----------------|------------------------|--|
| Listing Type:  | For Sale               |  |
| Listing ID:    | A11326863              |  |
| Price:         | \$4,500                |  |
| Year Built:    | 1977                   |  |
| Lot Area:      | 9,620 Sqft             |  |

### Features

| √ Heating System: | Central Building A/c |
|-------------------|----------------------|
| √ Cooling System: | Central Building A/c |
| √ Parking:        | 5                    |