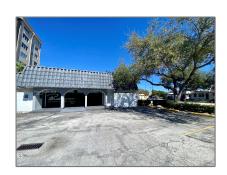

# Commercial Sale For Sale

- 650 S Federal Hwy # 1, Hollywood, Florida 33020

#### Basic Details

| Property Type: | <b>Commercial Sale</b> |  |
|----------------|------------------------|--|
| Listing Type:  | For Sale               |  |
| Listing ID:    | A11326863              |  |
| Price:         | \$4,500                |  |
| Year Built:    | 1977                   |  |
| Lot Area:      | 9,620 Sqft             |  |

### Features

| √ Heating System: | Central Building A/c |
|-------------------|----------------------|
| √ Cooling System: | Central Building A/c |
| √ Parking:        | 5                    |