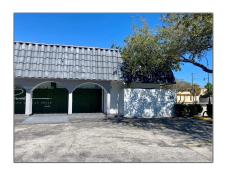

# Commercial Sale For Sale

- 650 S Federal Hwy # 1, Hollywood, Florida 33020

#### Basic Details

| Property Type: | <b>Commercial Sale</b> |  |
|----------------|------------------------|--|
| Listing Type:  | For Sale               |  |
| Listing ID:    | A11326863              |  |
| Price:         | \$4,500                |  |
| Year Built:    | 1977                   |  |
| Lot Area:      | 9,620 Sqft             |  |

### Features

| √ Heating System: | Central Building A/c |
|-------------------|----------------------|
| √ Cooling System: | Central Building A/c |
| √ Parking:        | 5                    |