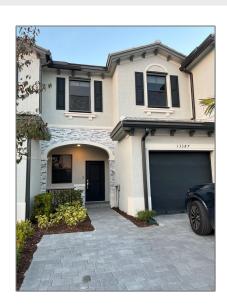

# Residential Lease For Rent

1,361 Sqft - 13387 SW 287th Ter, Homestead, Florida 33033

### Basic Details

| Property Type:  | <b>Residential Lease</b> |  |
|-----------------|--------------------------|--|
| Listing Type:   | For Rent                 |  |
| Listing ID:     | A11328737                |  |
| Price:          | \$2,700                  |  |
| Bedrooms:       | 3                        |  |
| Bathrooms:      | 2                        |  |
| Half Bathrooms: | 1                        |  |
| Square Footage: | 1,361 Sqft               |  |
| Year Built:     | 2021                     |  |
| Lot Area:       | 1,914 Sqft               |  |
|                 |                          |  |