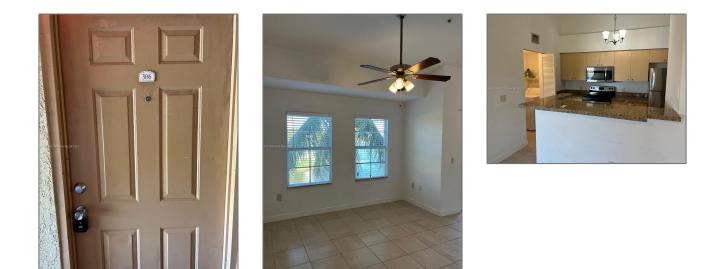

# **Residential Lease For Rent**

760 Sqft - 4190 San Marino Blvd # 306, West Palm Beach, Florida 33409

### **Basic Details**

| Property Type:  | <b>Residential Lease</b> |  |
|-----------------|--------------------------|--|
| Listing Type:   | For Rent                 |  |
| Listing ID:     | A11328445                |  |
| Price:          | \$1,650                  |  |
| Bedrooms:       | 1                        |  |
| Bathrooms:      | 1                        |  |
| Square Footage: | 760 Sqft                 |  |
| Year Built:     | 2002                     |  |
| Lot Area:       | 43,560 Sqft              |  |