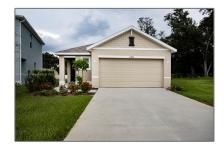

# Residential For Sale

- 10849 Trailing Vine Drive, Tampa, Florida 33610

### Basic Details

| Property Type: | Residential |  |
|----------------|-------------|--|
| Listing Type:  | For Sale    |  |
| Listing ID:    | A11327540   |  |
| Price:         | \$365,900   |  |
| Bedrooms:      | 3           |  |
| Bathrooms:     | 2           |  |
| Year Built:    | 2020        |  |

### Address Map

| Country:       | US                           |  |
|----------------|------------------------------|--|
| State:         | FL                           |  |
| County:        | Hillsborough<br>County       |  |
| City:          | Tampa                        |  |
| Zipcode:       | 33610                        |  |
| Street:        | 10849 Trailing Vine<br>Drive |  |
| Building Name: | Waverly Village              |  |
| Floor Number:  | 0                            |  |
| Longitude:     | W83° 40' 53.9''              |  |
| Latitude:      | N27° 59' 37.9''              |  |