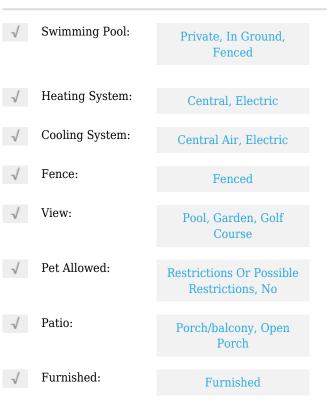

# **Residential Lease For Rent**

3,430 Sqft - 2914 Alton Rd, Miami Beach, Florida 33140





#### **Basic Details**

| Property Type:  | <b>Residential Lease</b> |  |
|-----------------|--------------------------|--|
| Listing Type:   | For Rent                 |  |
| Listing ID:     | A11328190                |  |
| Price:          | \$26,000                 |  |
| Bedrooms:       | 4                        |  |
| Bathrooms:      | 4                        |  |
| Half Bathrooms: | 1                        |  |
| Square Footage: | 3,430 Sqft               |  |
| Year Built:     | 1929                     |  |
| Lot Area:       | 8,815 Sqft               |  |
|                 |                          |  |

#### Features



### Address Map

| Country: | US                |
|----------|-------------------|
| State:   | FL                |
| County:  | Miami-Dade County |
| City:    | Miami Beach       |
| Zipcode: | 33140             |
| Street:  | 2914 Alton Rd     |

| Building Name: | SUNSET LAKE AMD<br>PL |  |
|----------------|-----------------------|--|
| Floor Number:  | 0                     |  |
| Longitude:     | W81° 51' 39''         |  |
| Latitude:      | N25° 48' 20.6''       |  |

## Agent Info



Daniel Lombardi ☎ (305) 695-1600 ☎ (786) 525-6127 ᢂ daniel@lomardiproperties.com