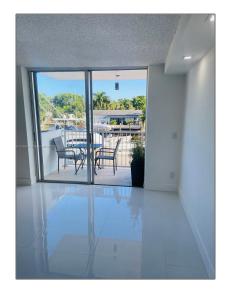

### Features

| ✓ Cooling System: | Electric     |
|-------------------|--------------|
| √ View:           | Pool, Canal  |
| √ Patio:          | Open Balcony |
| √ Furnished:      | Partially    |

Building Name: KEYSTONE TOWERS CONDO