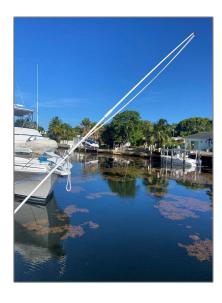

### Features

| ✓ Cooling System: | Electric     |
|-------------------|--------------|
| √ View:           | Pool, Canal  |
| √ Patio:          | Open Balcony |
| √ Furnished:      | Partially    |

Building Name: KEYSTONE TOWERS CONDO