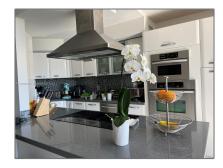

#### Basic Details

| Property Type:  | Residential Lease |  |
|-----------------|-------------------|--|
| Listing Type:   | For Rent          |  |
| Listing ID:     | A11326823         |  |
| Price:          | \$3,300           |  |
| Bedrooms:       | 2                 |  |
| Bathrooms:      | 2                 |  |
| Square Footage: | 1,154 Sqft        |  |
| Year Built:     | 1987              |  |
|                 |                   |  |