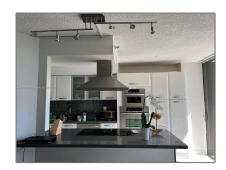

#### Basic Details

| Property Type:  | Residential Lease |  |
|-----------------|-------------------|--|
| Listing Type:   | For Rent          |  |
| Listing ID:     | A11326823         |  |
| Price:          | \$3,300           |  |
| Bedrooms:       | 2                 |  |
| Bathrooms:      | 2                 |  |
| Square Footage: | 1,154 Sqft        |  |
| Year Built:     | 1987              |  |
|                 |                   |  |