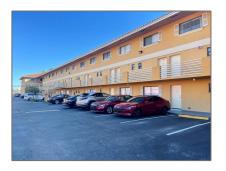

# **Residential Lease For Rent**

1,025 Sqft - 180 Royal Palm Rd # 219, Hialeah Gardens, Florida 33016

### **Basic Details**

| Property Type:  | <b>Residential Lease</b> |  |
|-----------------|--------------------------|--|
| Listing Type:   | For Rent                 |  |
| Listing ID:     | A11325712                |  |
| Price:          | \$2,350                  |  |
| Bedrooms:       | 2                        |  |
| Bathrooms:      | 1                        |  |
| Half Bathrooms: | 1                        |  |
| Square Footage: | 1,025 Sqft               |  |
| Year Built:     | 1968                     |  |