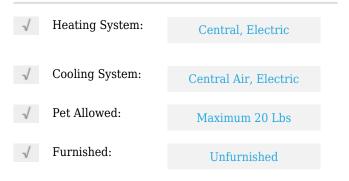

# **Residential Lease For Rent**

1,025 Sqft - 180 Royal Palm Rd # 219, Hialeah Gardens, Florida 33016









### **Basic Details**

| Property Type:  | <b>Residential Lease</b> |  |
|-----------------|--------------------------|--|
| Listing Type:   | For Rent                 |  |
| Listing ID:     | A11325712                |  |
| Price:          | \$2,350                  |  |
| Bedrooms:       | 2                        |  |
| Bathrooms:      | 1                        |  |
| Half Bathrooms: | 1                        |  |
| Square Footage: | 1,025 Sqft               |  |
| Year Built:     | 1968                     |  |

#### Features



## Address Map

| Country: | US                |
|----------|-------------------|
| State:   | FL                |
| County:  | Miami-Dade County |
| City:    | Hialeah Gardens   |
| Zipcode: | 33016             |

| Street:        | 180 Royal Palm Rd<br># 219 |  |
|----------------|----------------------------|--|
| Building Name: | ROYAL PALM 47<br>CONDO     |  |
| Floor Number:  | 0                          |  |
| Longitude:     | W81° 40' 7.5''             |  |
| Latitude:      | N25° 52' 5.6''             |  |

# Agent Info



Daniel Lombardi ☎ (305) 695-1600 ☎ (786) 525-6127 ᢂ daniel@lomardiproperties.com