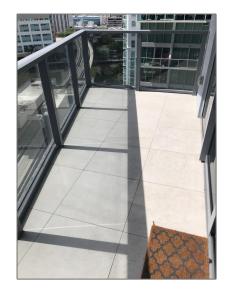

### Features

| $\sqrt{}$ | Swimming Pool:  | Above Ground          |
|-----------|-----------------|-----------------------|
| $\sqrt{}$ | Heating System: | Central, Electric     |
| $\sqrt{}$ | Cooling System: | Central Air, Electric |
| $\sqrt{}$ | View:           | River                 |
| $\sqrt{}$ | Patio:          | Porch/balcony         |
| $\sqrt{}$ | Furnished:      | Furnished             |