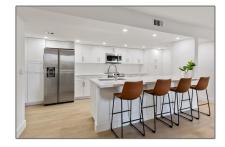

#### Basic Details

| Property Type:  | Residential Lease |  |
|-----------------|-------------------|--|
| Listing Type:   | For Rent          |  |
| Listing ID:     | A11327530         |  |
| Price:          | \$3,250           |  |
| Bedrooms:       | 2                 |  |
| Bathrooms:      | 2                 |  |
| Square Footage: | 1,290 Sqft        |  |
| Year Built:     | 1985              |  |

#### Features

| √ Swimming Pool:  | Private, In Ground             |
|-------------------|--------------------------------|
| ✓ Cooling System: | Central Air, Ceiling<br>Fan(s) |
| √ View:           | Tennis Court View              |
| √ Pet Allowed:    | Yes, No                        |
| √ Furnished:      | Unfurnished                    |