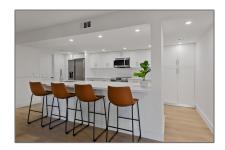

#### Basic Details

| Property Type:  | Residential Lease |  |
|-----------------|-------------------|--|
| Listing Type:   | For Rent          |  |
| Listing ID:     | A11327530         |  |
| Price:          | \$3,250           |  |
| Bedrooms:       | 2                 |  |
| Bathrooms:      | 2                 |  |
| Square Footage: | 1,290 Sqft        |  |
| Year Built:     | 1985              |  |

#### Features

| √ Swimming Pool:  | Private, In Ground             |
|-------------------|--------------------------------|
| ✓ Cooling System: | Central Air, Ceiling<br>Fan(s) |
| √ View:           | Tennis Court View              |
| √ Pet Allowed:    | Yes, No                        |
| √ Furnished:      | Unfurnished                    |