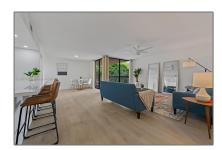

#### Basic Details

| Property Type:  | Residential Lease |  |
|-----------------|-------------------|--|
| Listing Type:   | For Rent          |  |
| Listing ID:     | A11327530         |  |
| Price:          | \$3,250           |  |
| Bedrooms:       | 2                 |  |
| Bathrooms:      | 2                 |  |
| Square Footage: | 1,290 Sqft        |  |
| Year Built:     | 1985              |  |

#### Features

| √ Swimming Pool:  | Private, In Ground             |
|-------------------|--------------------------------|
| ✓ Cooling System: | Central Air, Ceiling<br>Fan(s) |
| √ View:           | Tennis Court View              |
| √ Pet Allowed:    | Yes, No                        |
| √ Furnished:      | Unfurnished                    |