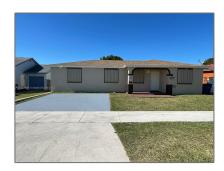

# Residential Lease For Rent

1,405 Sqft - 28922 SW 150th Pl, Homestead, Florida 33033

#### Basic Details

| Property Type:  | <b>Residential Lease</b> |  |
|-----------------|--------------------------|--|
| Listing Type:   | For Rent                 |  |
| Listing ID:     | A11327988                |  |
| Price:          | \$2,900                  |  |
| Bedrooms:       | 4                        |  |
| Bathrooms:      | 2                        |  |
| Square Footage: | 1,405 Sqft               |  |
| Year Built:     | 2000                     |  |
| Lot Area:       | 5,659 Sqft               |  |

### Address Map

| Country:       | US                       |  |
|----------------|--------------------------|--|
| State:         | FL                       |  |
| County:        | <b>Miami-Dade County</b> |  |
| City:          | Homestead                |  |
| Zipcode:       | 33033                    |  |
| Street:        | 28922 SW 150th Pl        |  |
| Building Name: | BISCAYNE PATIO<br>HOMES  |  |
| Floor Number:  | 0                        |  |