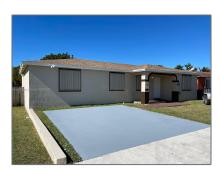

# Residential Lease For Rent

1,405 Sqft - 28922 SW 150th Pl, Homestead, Florida 33033

#### Basic Details

| Property Type:  | <b>Residential Lease</b> |  |
|-----------------|--------------------------|--|
| Listing Type:   | For Rent                 |  |
| Listing ID:     | A11327988                |  |
| Price:          | \$2,900                  |  |
| Bedrooms:       | 4                        |  |
| Bathrooms:      | 2                        |  |
| Square Footage: | 1,405 Sqft               |  |
| Year Built:     | 2000                     |  |
| Lot Area:       | 5,659 Sqft               |  |

### Address Map

| Country:       | US                       |  |
|----------------|--------------------------|--|
| State:         | FL                       |  |
| County:        | <b>Miami-Dade County</b> |  |
| City:          | Homestead                |  |
| Zipcode:       | 33033                    |  |
| Street:        | 28922 SW 150th Pl        |  |
| Building Name: | BISCAYNE PATIO<br>HOMES  |  |
| Floor Number:  | 0                        |  |