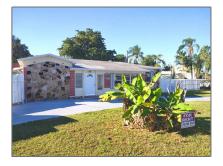

# **Residential Lease For Rent**

1,417 Sqft - 600 SW 10th St, Hallandale Beach, Florida 33009

### Basic **Details**

| Property Type:  | <b>Residential Lease</b> |  |
|-----------------|--------------------------|--|
| Listing Type:   | For Rent                 |  |
| Listing ID:     | A11327913                |  |
| Price:          | \$2,900                  |  |
| Bedrooms:       | 3                        |  |
| Bathrooms:      | 2                        |  |
| Square Footage: | 1,417 Sqft               |  |
| Year Built:     | 1959                     |  |
| Lot Area:       | 7,331 Sqft               |  |