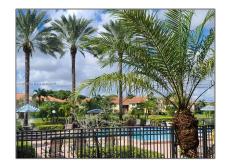

### Features

| √ Swimming Pool:  | Community, Private, In<br>Ground |
|-------------------|----------------------------------|
| √ Heating System: | Central, Electric                |
| √ Cooling System: | Central Air, Electric            |
| √ Fence:          | Fenced                           |
| √ View:           | Lake, Garden, Water              |
| √ Pet Allowed:    | Maximum 20 Lbs                   |
| √ Furnished:      | Unfurnished                      |
|                   |                                  |