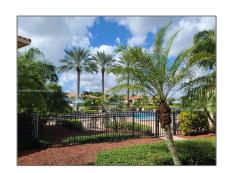

### Features

| √ Swimming Pool:  | Community, Private, In<br>Ground |
|-------------------|----------------------------------|
| √ Heating System: | Central, Electric                |
| √ Cooling System: | Central Air, Electric            |
| √ Fence:          | Fenced                           |
| √ View:           | Lake, Garden, Water              |
| √ Pet Allowed:    | Maximum 20 Lbs                   |
| √ Furnished:      | Unfurnished                      |
|                   |                                  |