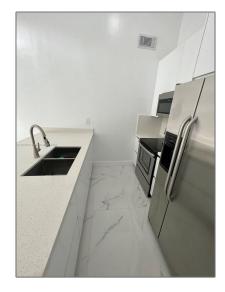

### Basic Details

| Property Type:  | <b>Residential Lease</b> |  |
|-----------------|--------------------------|--|
| Listing Type:   | For Rent                 |  |
| Listing ID:     | A11326316                |  |
| Price:          | \$3,200                  |  |
| Bedrooms:       | 3                        |  |
| Bathrooms:      | 2                        |  |
| Square Footage: | 1,093 Sqft               |  |
| Year Built:     | 1988                     |  |
| Lot Area:       | 2,205 Sqft               |  |