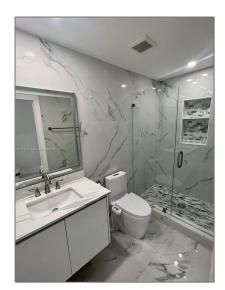

### Basic Details

| Property Type:  | <b>Residential Lease</b> |  |
|-----------------|--------------------------|--|
| Listing Type:   | For Rent                 |  |
| Listing ID:     | A11326316                |  |
| Price:          | \$3,200                  |  |
| Bedrooms:       | 3                        |  |
| Bathrooms:      | 2                        |  |
| Square Footage: | 1,093 Sqft               |  |
| Year Built:     | 1988                     |  |
| Lot Area:       | 2,205 Sqft               |  |