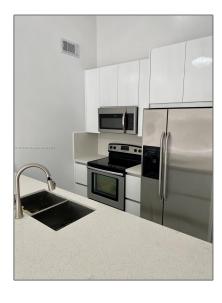

### Basic Details

| Property Type:  | <b>Residential Lease</b> |  |
|-----------------|--------------------------|--|
| Listing Type:   | For Rent                 |  |
| Listing ID:     | A11326316                |  |
| Price:          | \$3,200                  |  |
| Bedrooms:       | 3                        |  |
| Bathrooms:      | 2                        |  |
| Square Footage: | 1,093 Sqft               |  |
| Year Built:     | 1988                     |  |
| Lot Area:       | 2,205 Sqft               |  |