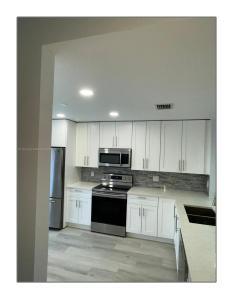

# Residential For Sale

1,125 Sqft - 2641 Gately Dr W # 405, West Palm Beach, Florida 33415

#### Basic Details

| Property Type:  | Residential |  |
|-----------------|-------------|--|
| Listing Type:   | For Sale    |  |
| Listing ID:     | A11325435   |  |
| Price:          | \$279,900   |  |
| Bedrooms:       | 2           |  |
| Bathrooms:      | 2           |  |
| Square Footage: | 1,125 Sqft  |  |
| Year Built:     | 1987        |  |
|                 |             |  |