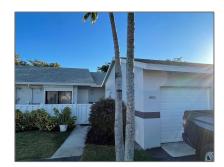

# Residential For Sale

1,125 Sqft - 2641 Gately Dr W # 405, West Palm Beach, Florida 33415

#### Basic Details

| Property Type:  | Residential |  |
|-----------------|-------------|--|
| Listing Type:   | For Sale    |  |
| Listing ID:     | A11325435   |  |
| Price:          | \$279,900   |  |
| Bedrooms:       | 2           |  |
| Bathrooms:      | 2           |  |
| Square Footage: | 1,125 Sqft  |  |
| Year Built:     | 1987        |  |
|                 |             |  |