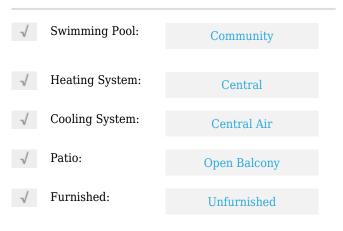

# **Residential Lease For Rent**

736 Sqft - 2030 S Ocean Dr # 211, Hallandale Beach, Florida 33009









### **Basic Details**

| Property Type:  | <b>Residential Lease</b> |  |
|-----------------|--------------------------|--|
| Listing Type:   | For Rent                 |  |
| Listing ID:     | A11327865                |  |
| Price:          | \$2,499                  |  |
| Bedrooms:       | 1                        |  |
| Bathrooms:      | 1                        |  |
| Square Footage: | 736 Sqft                 |  |
| Year Built:     | 1970                     |  |

#### Features



## Address Map

| Country: | US                       |
|----------|--------------------------|
| State:   | FL                       |
| County:  | <b>Broward County</b>    |
| City:    | Hallandale Beach         |
| Zipcode: | 33009                    |
| Street:  | 2030 S Ocean Dr #<br>211 |

| Building Name: | PARKER PLAZA<br>CONDO ESTATE |  |
|----------------|------------------------------|--|
| Floor Number:  | 0                            |  |
| Longitude:     | W81° 52' 50.2''              |  |
| Latitude:      | N25° 58' 40.9''              |  |

# Agent Info



Daniel Lombardi ☎ (305) 695-1600 ☎ (786) 525-6127 ᢂ daniel@lomardiproperties.com