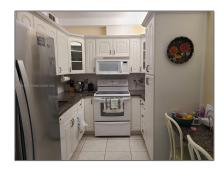

### Basic Details

| Property Type:  | <b>Residential Lease</b> |  |
|-----------------|--------------------------|--|
| Listing Type:   | For Rent                 |  |
| Listing ID:     | A11253516                |  |
| Price:          | \$2,900                  |  |
| Bedrooms:       | 1                        |  |
| Bathrooms:      | 1                        |  |
| Half Bathrooms: | 1                        |  |
| Square Footage: | 870 Sqft                 |  |
| Year Built:     | 1971                     |  |