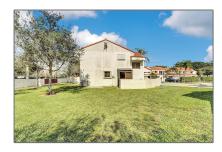

#### Basic **Details**

| Property Type:  | <b>Residential Lease</b> |  |
|-----------------|--------------------------|--|
| Listing Type:   | For Rent                 |  |
| Listing ID:     | A11327814                |  |
| Price:          | \$3,000                  |  |
| Bedrooms:       | 3                        |  |
| Bathrooms:      | 3                        |  |
| Square Footage: | 1,662 Sqft               |  |
| Year Built:     | 1987                     |  |
| Lot Area:       | 1,957 Sqft               |  |

#### Features

| <br>View:        | Garden                                   |
|------------------|------------------------------------------|
| <br>Pet Allowed: | Restrictions Or Possible<br>Restrictions |
| <br>Furnished:   | Unfurnished                              |