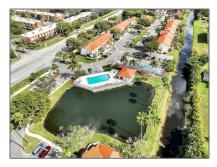

#### Basic **Details**

| Property Type:  | <b>Residential Lease</b> |  |
|-----------------|--------------------------|--|
| Listing Type:   | For Rent                 |  |
| Listing ID:     | A11327814                |  |
| Price:          | \$3,000                  |  |
| Bedrooms:       | 3                        |  |
| Bathrooms:      | 3                        |  |
| Square Footage: | 1,662 Sqft               |  |
| Year Built:     | 1987                     |  |
| Lot Area:       | 1,957 Sqft               |  |

#### Features

| <br>View:        | Garden                                   |
|------------------|------------------------------------------|
| <br>Pet Allowed: | Restrictions Or Possible<br>Restrictions |
| <br>Furnished:   | Unfurnished                              |