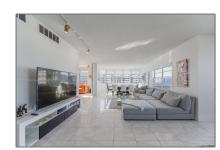

#### Basic Details

| Property Type:  | <b>Residential Lease</b> |  |
|-----------------|--------------------------|--|
| Listing Type:   | For Rent                 |  |
| Listing ID:     | A11327765                |  |
| Price:          | \$4,500                  |  |
| Bedrooms:       | 3                        |  |
| Bathrooms:      | 2                        |  |
| Half Bathrooms: | 1                        |  |
| Square Footage: | 1,780 Sqft               |  |
| Year Built:     | 1971                     |  |

#### Features

| $\sqrt{}$ | Swimming Pool:  | Above Ground             |
|-----------|-----------------|--------------------------|
| $\sqrt{}$ | Cooling System: | Central Air              |
| $\sqrt{}$ | View:           | Intracoastal View, Ocean |
| $\sqrt{}$ | Pet Allowed:    | Yes, No                  |
| $\sqrt{}$ | Patio:          | Open Balcony             |
| $\sqrt{}$ | Furnished:      | Furnished                |