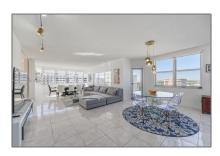

#### Basic Details

| Property Type:  | <b>Residential Lease</b> |  |
|-----------------|--------------------------|--|
| Listing Type:   | For Rent                 |  |
| Listing ID:     | A11327765                |  |
| Price:          | \$4,500                  |  |
| Bedrooms:       | 3                        |  |
| Bathrooms:      | 2                        |  |
| Half Bathrooms: | 1                        |  |
| Square Footage: | 1,780 Sqft               |  |
| Year Built:     | 1971                     |  |

#### Features

| $\sqrt{}$ | Swimming Pool:  | Above Ground             |
|-----------|-----------------|--------------------------|
| $\sqrt{}$ | Cooling System: | Central Air              |
| $\sqrt{}$ | View:           | Intracoastal View, Ocean |
| $\sqrt{}$ | Pet Allowed:    | Yes, No                  |
| $\sqrt{}$ | Patio:          | Open Balcony             |
| $\sqrt{}$ | Furnished:      | Furnished                |