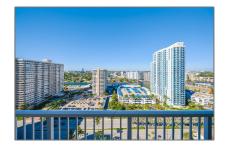

### Address Map

| Country:       | US                       |  |
|----------------|--------------------------|--|
| State:         | FL                       |  |
| County:        | <b>Broward County</b>    |  |
| City:          | Hallandale Beach         |  |
| Zipcode:       | 33009                    |  |
| Street:        | 1950 S Ocean Dr #<br>19E |  |
| Building Name: | HEMISPHERES<br>CONDO     |  |
| Floor Number:  | 0                        |  |
|                |                          |  |

#### Features

| $\sqrt{}$ | Swimming Pool:  | Above Ground             |
|-----------|-----------------|--------------------------|
| $\sqrt{}$ | Cooling System: | Central Air              |
| $\sqrt{}$ | View:           | Intracoastal View, Ocean |
| $\sqrt{}$ | Pet Allowed:    | Yes, No                  |
| $\sqrt{}$ | Patio:          | Open Balcony             |
| $\sqrt{}$ | Furnished:      | Furnished                |