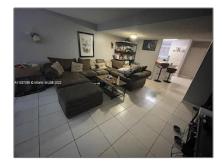

#### **Basic Details**

| Property Type:  | <b>Residential Lease</b> |  |
|-----------------|--------------------------|--|
| Listing Type:   | For Rent                 |  |
| Listing ID:     | A11327749                |  |
| Price:          | \$2,400                  |  |
| Bedrooms:       | 2                        |  |
| Bathrooms:      | 2                        |  |
| Half Bathrooms: | 1                        |  |
| Square Footage: | 1,095 Sqft               |  |
| Year Built:     | 1991                     |  |