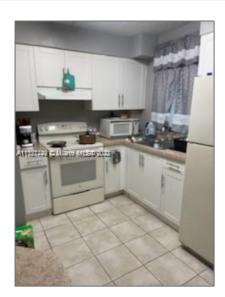

#### **Basic Details**

| Property Type:  | <b>Residential Lease</b> |  |
|-----------------|--------------------------|--|
| Listing Type:   | For Rent                 |  |
| Listing ID:     | A11327749                |  |
| Price:          | \$2,400                  |  |
| Bedrooms:       | 2                        |  |
| Bathrooms:      | 2                        |  |
| Half Bathrooms: | 1                        |  |
| Square Footage: | 1,095 Sqft               |  |
| Year Built:     | 1991                     |  |