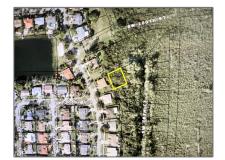

## Commercial Land For Sale

- 7824 SW 200th Ter, Cutler Bay, Florida 33189

## $Address \ \underline{Map}$

| Country:       | US                     |  |
|----------------|------------------------|--|
| State:         | FL                     |  |
| County:        | Miami-Dade County      |  |
| City:          | Cutler Bay             |  |
| Zipcode:       | 33189                  |  |
| Street:        | 7824 SW 200th Ter      |  |
| Building Name: | SAGA BAY SEC 1<br>PT 7 |  |
| Floor Number:  | 0                      |  |
| Longitude:     | W81° 40' 53.7''        |  |
| Latitude:      | N25° 34' 49.7''        |  |