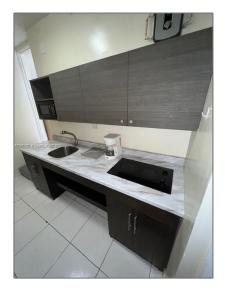

#### Basic Details

| Property Type:  | Residential Lease |  |
|-----------------|-------------------|--|
| Listing Type:   | For Rent          |  |
| Listing ID:     | A11301021         |  |
| Price:          | \$1,350           |  |
| Bedrooms:       | 1                 |  |
| Bathrooms:      | 1                 |  |
| Square Footage: | 1,499 Sqft        |  |
| Year Built:     | 1951              |  |
| Lot Area:       | 7,920 Sqft        |  |

#### Features

√ Furnished:

Unfurnished

Street: **880 NE 135th St #** 

2

Building Name: IRONS MANOR

2ND ADDN

Floor Number: **0** 