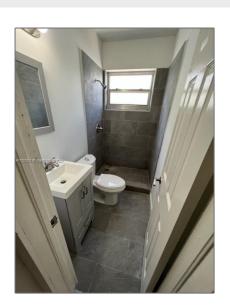

#### Basic Details

| Property Type:  | Residential Lease |  |
|-----------------|-------------------|--|
| Listing Type:   | For Rent          |  |
| Listing ID:     | A11301021         |  |
| Price:          | \$1,350           |  |
| Bedrooms:       | 1                 |  |
| Bathrooms:      | 1                 |  |
| Square Footage: | 1,499 Sqft        |  |
| Year Built:     | 1951              |  |
| Lot Area:       | 7,920 Sqft        |  |