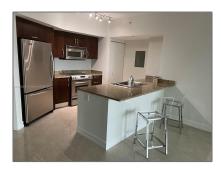

# Residential Lease For Rent

900 Sqft - 19900 E Country Club Dr # 714, Aventura, Florida 33180

### **Basic Details**

Property Type: **Residential Lease** Listing Type: **For Rent** Listing ID: A11275213 Price: \$3,200 Bedrooms: 1 1 Bathrooms: 900 Sqft Square Footage: Year Built: 2007

Address Map Country: US State:  $\mathbf{FL}$ County: **Miami-Dade County** City: **Aventura** Zipcode: 33180 Street: **19900 E Country** Club Dr # 714 **Building Name: TURNBERRY VILLAGE SO TOWE** Floor Number: 0 W81° 52' 18.6" Longitude:

## **Features**

| $\sqrt{}$ | Swimming Pool: | Community                         |
|-----------|----------------|-----------------------------------|
| $\sqrt{}$ | View:          | Bay, Ocean, Canal, Golf<br>Course |
| $\sqrt{}$ | Pet Allowed:   | Yes, No                           |
| $\sqrt{}$ | Furnished:     | Furnished                         |