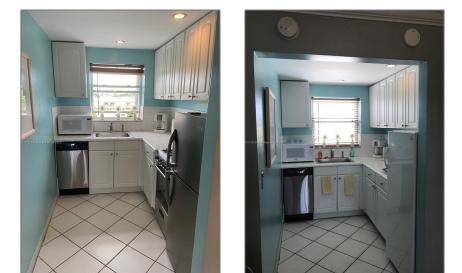

# **Residential Lease For Rent**

500 Sqft - 631 Jefferson Ave # 502, Miami Beach, Florida 33139

#### **Basic Details**

| Property Type:  | <b>Residential Lease</b> |  |
|-----------------|--------------------------|--|
| Listing Type:   | For Rent                 |  |
| Listing ID:     | A11327645                |  |
| Price:          | \$1,900                  |  |
| Bathrooms:      | 1                        |  |
| Square Footage: | 500 Sqft                 |  |
| Year Built:     | 1970                     |  |

#### Features

 $\checkmark$  Furnished:

Furnished