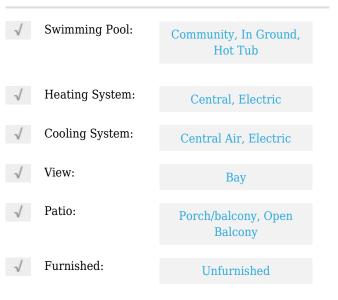

# **Residential Lease For Rent**

846 Sqft - 335 S Biscayne Blvd # 3302, Miami, Florida 33131





#### **Basic Details**

| Property Type:  | <b>Residential Lease</b> |  |
|-----------------|--------------------------|--|
| Listing Type:   | For Rent                 |  |
| Listing ID:     | A11327618                |  |
| Price:          | \$2,900                  |  |
| Bedrooms:       | 1                        |  |
| Bathrooms:      | 1                        |  |
| Square Footage: | 846 Sqft                 |  |
| Year Built:     | 2005                     |  |

#### Features



## Address Map

| Country:       | US                            |  |
|----------------|-------------------------------|--|
| State:         | FL                            |  |
| County:        | Miami-Dade County             |  |
| City:          | Miami                         |  |
| Zipcode:       | 33131                         |  |
| Street:        | 335 S Biscayne<br>Blvd # 3302 |  |
| Building Name: | One Miami East<br>Condo       |  |
| Floor Number:  | 0                             |  |
| Longitude:     | W81° 48' 49.1''               |  |

## Latitude:

# Agent Info



Daniel Lombardi ☎ (305) 695-1600 ☎ (786) 525-6127 ᢂ daniel@lomardiproperties.com