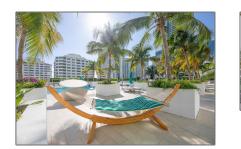

# **Residential Lease For Rent**

1,120 Sqft - 951 Brickell Ave # 405, Miami, Florida 33131

#### Basic Details

| Property Type:  | <b>Residential Lease</b> |  |
|-----------------|--------------------------|--|
| Listing Type:   | For Rent                 |  |
| Listing ID:     | A11326553                |  |
| Price:          | \$4,400                  |  |
| Bedrooms:       | 2                        |  |
| Bathrooms:      | 2                        |  |
| Square Footage: | 1,120 Sqft               |  |
| Year Built:     | 2008                     |  |