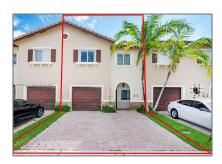

# Residential Lease For Rent

1,705 Sqft - 21943 SW 88th Path # 21943, Cutler Bay, Florida 33190  $\,$ 

#### **Basic Details**

| Property Type:  | <b>Residential Lease</b> |  |
|-----------------|--------------------------|--|
| Listing Type:   | For Rent                 |  |
| Listing ID:     | A11327560                |  |
| Price:          | \$3,400                  |  |
| Bedrooms:       | 3                        |  |
| Bathrooms:      | 2                        |  |
| Half Bathrooms: | 1                        |  |
| Square Footage: | 1,705 Sqft               |  |
| Year Built:     | 2006                     |  |
| Lot Area:       | 1,760 Sqft               |  |