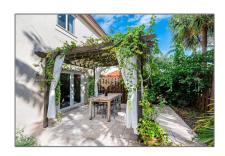

#### **Basic Details**

| Property Type:  | <b>Residential Lease</b> |  |
|-----------------|--------------------------|--|
| Listing Type:   | For Rent                 |  |
| Listing ID:     | A11327560                |  |
| Price:          | \$3,400                  |  |
| Bedrooms:       | 3                        |  |
| Bathrooms:      | 2                        |  |
| Half Bathrooms: | 1                        |  |
| Square Footage: | 1,705 Sqft               |  |
| Year Built:     | 2006                     |  |
| Lot Area:       | 1,760 Sqft               |  |

#### Features

| √ Swimming Pool: | In Ground      |
|------------------|----------------|
| √ Pet Allowed:   | Maximum 20 Lbs |
| √ Furnished:     | Unfurnished    |

Floor Number:

Longitude: **W81° 39' 54.4''** 