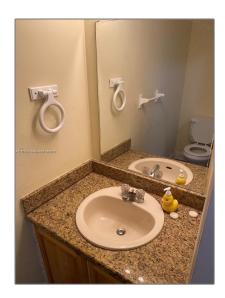

### Basic Details

| Property Type:  | Residential Lease |  |
|-----------------|-------------------|--|
| Listing Type:   | For Rent          |  |
| Listing ID:     | A11327451         |  |
| Price:          | \$2,150           |  |
| Bedrooms:       | 2                 |  |
| Bathrooms:      | 2                 |  |
| Half Bathrooms: | 1                 |  |
| Square Footage: | 1,177 Sqft        |  |
| Year Built:     | 1986              |  |
| Lot Area:       | 1,160 Sqft        |  |