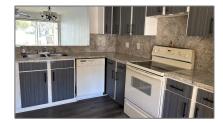

### Basic Details

| Property Type:  | Residential Lease |  |
|-----------------|-------------------|--|
| Listing Type:   | For Rent          |  |
| Listing ID:     | A11327451         |  |
| Price:          | \$2,150           |  |
| Bedrooms:       | 2                 |  |
| Bathrooms:      | 2                 |  |
| Half Bathrooms: | 1                 |  |
| Square Footage: | 1,177 Sqft        |  |
| Year Built:     | 1986              |  |
| Lot Area:       | 1,160 Sqft        |  |