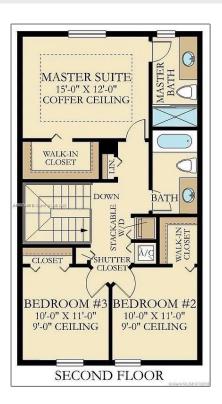

### Basic Details

| Residential Lease |                                                           |
|-------------------|-----------------------------------------------------------|
|                   |                                                           |
| For Rent          |                                                           |
| A11327441         |                                                           |
| \$3,000           |                                                           |
| 3                 |                                                           |
| 2                 |                                                           |
| 1                 |                                                           |
| 1,668 Sqft        |                                                           |
| 2016              |                                                           |
| 2,048 Sqft        |                                                           |
|                   | A11327441<br>\$3,000<br>3<br>2<br>1<br>1,668 Sqft<br>2016 |