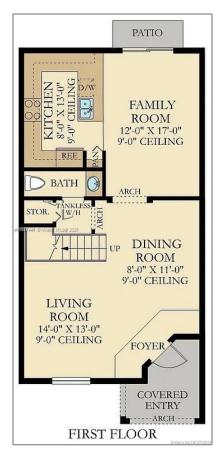

### Basic Details

| Residential Lease |                                                           |
|-------------------|-----------------------------------------------------------|
|                   |                                                           |
| For Rent          |                                                           |
| A11327441         |                                                           |
| \$3,000           |                                                           |
| 3                 |                                                           |
| 2                 |                                                           |
| 1                 |                                                           |
| 1,668 Sqft        |                                                           |
| 2016              |                                                           |
| 2,048 Sqft        |                                                           |
|                   | A11327441<br>\$3,000<br>3<br>2<br>1<br>1,668 Sqft<br>2016 |