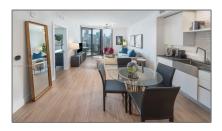

### Basic **Details**

| Property Type:  | <b>Residential Lease</b> |  |
|-----------------|--------------------------|--|
| Listing Type:   | For Rent                 |  |
| Listing ID:     | A11327349                |  |
| Price:          | \$2,895                  |  |
| Bedrooms:       | 1                        |  |
| Bathrooms:      | 1                        |  |
| Square Footage: | 764 Sqft                 |  |
| Lot Area:       | 14,490 Sqft              |  |

#### Features

| $\checkmark$ | Swimming Pool: | Community                                |
|--------------|----------------|------------------------------------------|
|              | Pet Allowed:   | Restrictions Or Possible<br>Restrictions |
| $\checkmark$ | Furnished:     | Unfurnished                              |