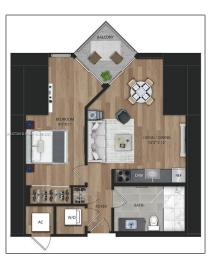

### Basic **Details**

| Property Type:  | <b>Residential Lease</b> |  |
|-----------------|--------------------------|--|
| Listing Type:   | For Rent                 |  |
| Listing ID:     | A11327349                |  |
| Price:          | \$2,895                  |  |
| Bedrooms:       | 1                        |  |
| Bathrooms:      | 1                        |  |
| Square Footage: | 764 Sqft                 |  |
| Lot Area:       | 14,490 Sqft              |  |