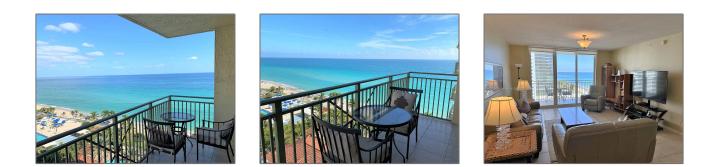

# **Residential Lease For Rent**

1,260 Sqft - 2080 S OCEAN DRIVE # 1010, Hallandale Beach, Florida 33009

#### **Basic Details**

| Property Type:  | <b>Residential Lease</b> |  |
|-----------------|--------------------------|--|
| Listing Type:   | For Rent                 |  |
| Listing ID:     | A11323963                |  |
| Price:          | \$4,200                  |  |
| Bedrooms:       | 2                        |  |
| Bathrooms:      | 2                        |  |
| Square Footage: | 1,260 Sqft               |  |
| Year Built:     | 2002                     |  |
|                 |                          |  |