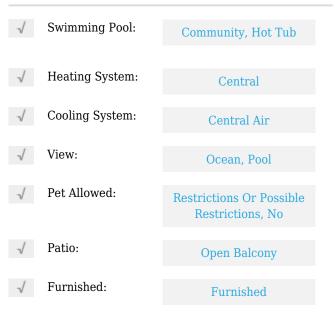

# **Residential Lease For Rent**

1,260 Sqft - 2080 S OCEAN DRIVE # 1010, Hallandale Beach, Florida 33009





#### **Basic Details**

| Property Type:  | <b>Residential Lease</b> |  |
|-----------------|--------------------------|--|
| Listing Type:   | For Rent                 |  |
| Listing ID:     | A11323963                |  |
| Price:          | \$4,200                  |  |
| Bedrooms:       | 2                        |  |
| Bathrooms:      | 2                        |  |
| Square Footage: | 1,260 Sqft               |  |
| Year Built:     | 2002                     |  |
|                 |                          |  |

#### Features



### Address Map

| Country:       | US                           |
|----------------|------------------------------|
| State:         | FL                           |
| County:        | <b>Broward County</b>        |
| City:          | Hallandale Beach             |
| Zipcode:       | 33009                        |
| Street:        | 2080 S OCEAN<br>DRIVE # 1010 |
| Building Name: | 2080 Ocean Drive             |
| Floor Number:  | 0                            |
|                |                              |

| Longitude: | W81° 52' 49.6'' |
|------------|-----------------|
| Latitude:  | N25° 58' 37.7'' |

## Agent Info



Daniel Lombardi ☎ (305) 695-1600 ☎ (786) 525-6127 ᢂ daniel@lomardiproperties.com