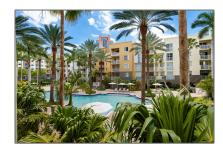

### Property Type: **Residential Lease** Listing Type: **For Rent** Listing ID: A11327322 \$6,000 Price: Bedrooms: 2 Bathrooms: 2 Square Footage: 1,155 Sqft Year Built: 2001

### Address Map

| Country:       | US                         |  |
|----------------|----------------------------|--|
| State:         | FL                         |  |
| County:        | Miami-Dade County          |  |
| City:          | Miami Beach                |  |
| Zipcode:       | 33139                      |  |
| Street:        | 145 Jefferson Ave #<br>415 |  |
| Building Name: | THE COURTS AT SOUTH BEACH  |  |
| Floor Number:  | 0                          |  |
| Longitude:     | W81° 51' 46.5''            |  |
|                |                            |  |