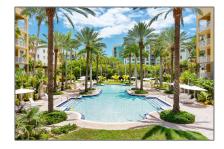

### Property Type: **Residential Lease** Listing Type: **For Rent** Listing ID: A11327322 \$6,000 Price: Bedrooms: 2 Bathrooms: 2 Square Footage: 1,155 Sqft Year Built: 2001

### Address Map

| Country:       | US                         |  |
|----------------|----------------------------|--|
| State:         | FL                         |  |
| County:        | Miami-Dade County          |  |
| City:          | Miami Beach                |  |
| Zipcode:       | 33139                      |  |
| Street:        | 145 Jefferson Ave #<br>415 |  |
| Building Name: | THE COURTS AT SOUTH BEACH  |  |
| Floor Number:  | 0                          |  |
| Longitude:     | W81° 51' 46.5''            |  |
|                |                            |  |