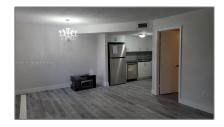

# Residential Lease For Rent

1,134 Sqft - 5338 W 23rd Ct # 3, Hialeah, Florida 33016

#### **Basic Details**

| Property Type:  | <b>Residential Lease</b> |  |
|-----------------|--------------------------|--|
| Listing Type:   | For Rent                 |  |
| Listing ID:     | A11327172                |  |
| Price:          | \$3,000                  |  |
| Bedrooms:       | 3                        |  |
| Bathrooms:      | 2                        |  |
| Square Footage: | 1,134 Sqft               |  |
| Year Built:     | 1984                     |  |

### Features

√ Pet Allowed: Maximum 20 Lbs

Furnished: Unfurnished

Zipcode: **33016** 

Street: 5338 W 23rd Ct # 3

Building Name: **ALAMEDA HOMES** 

**CONDO** 

Floor Number: **0** 